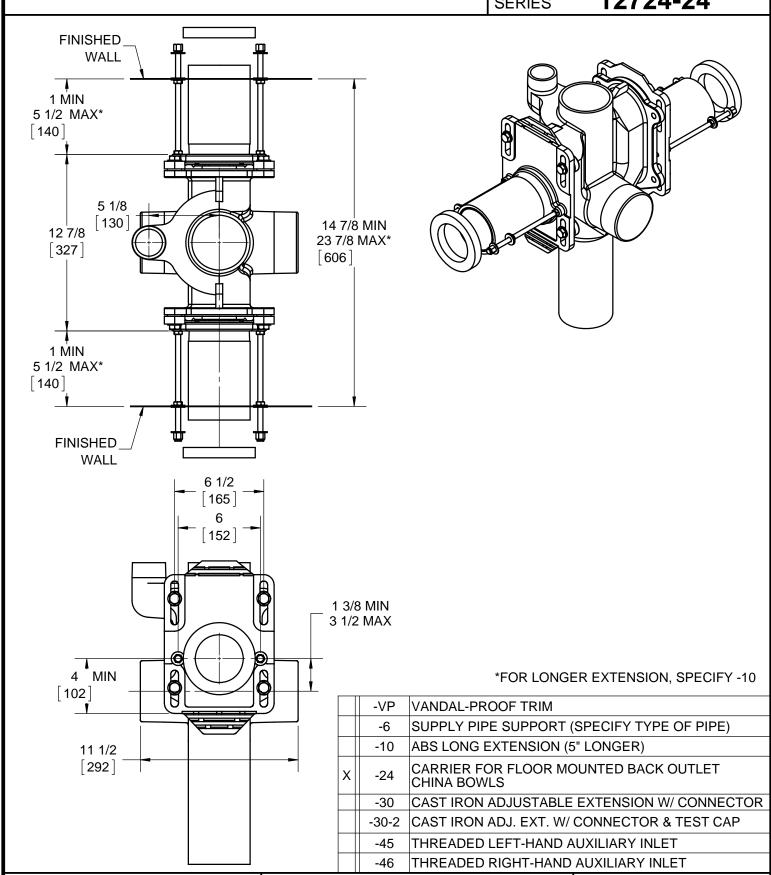

## SPECIFICATION:

JOSAM 12724-24 SERIES CARRIER FOR FLOOR MOUNTED BACK OUTLET BOWLS. COATED CAST IRON BACK TO BACK VERTICAL 4" NO-HUB ON STACK FITTING WITH 2" NO-HUB VENT, FOR SIPHON JET ONLY, WITH ABS EXTENSION AND INTEGRAL TEST CAP, PLATED HARDWARE AND NEOPRENE FIXTURE GASKET.

## **CLOSET CARRIER**

VERTICAL, BACK TO BACK FOR FLOOR MOUNTED, **BACK OUTLET BOWLS** 

**SERIES** 

12724-24

DATE OF LAST CHANGE: 8/31/17

DIMENSIONS ARE SUBJECT TO MANUFACTURERS TOLERANCES AND CHANGE WITHOUT NOTICE.
WE CAN ASSUME NO RESPONSIBILITY FOR USE OF SUPERSEDED OR VOID DATA.