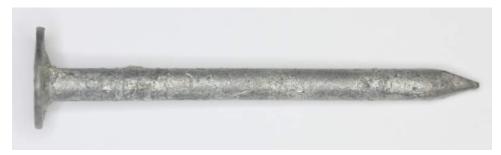

## Hot-Dip Galvanized Plain Shank Asphalt & Fiberglass Shingle **Nails**

Stock Number: R105

**MATERIAL** LENGTH 2" **SHANK DIAMETER** 0.121" **HEAD DIAMETER** .375" **SHANK STYLE** Smooth **POINT STYLE** COATING

APPROX. NAILS PER LB

Medium Carbon Steel

40 degree diamond

Double Hot-Dip Galvanized

136.0

Disclaimer: This image represents an entire series of nails, so the length may not be the exact match to the nail in this spec sheet

\*100% MADE IN THE USA\*

Generated on: 6/17/2020