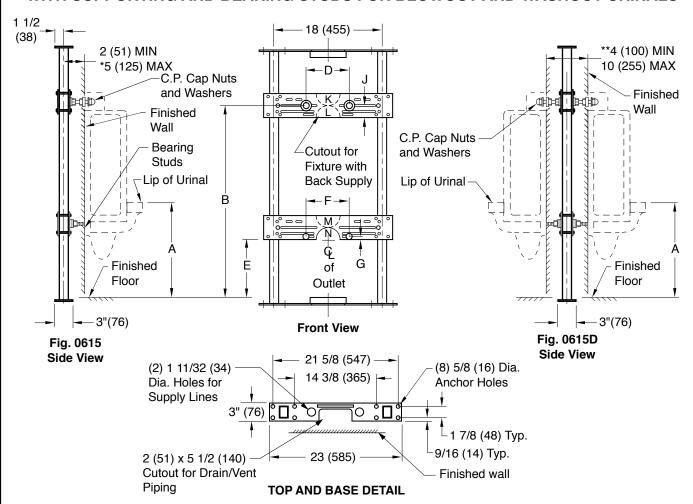

## **LABOR SAVER® URINAL SUPPORTS** FOR OFF-THE-FLOOR URINALS

## WITH SUPPORTING AND BEARING STUDS FOR BLOWOUT AND WASHOUT URINALS

## **ROUGH-IN TABLE**

| FIXTURE MFG. |   | NAME | ı | NUMBER |   | SIZE |    | CUTOUT FOR |      |    |  |
|--------------|---|------|---|--------|---|------|----|------------|------|----|--|
|              |   |      |   |        |   |      | II | NLET       | OUTL | ET |  |
| Α            | В | D    | E | F      | G | J    | К  | L          | М    | N  |  |
|              |   |      |   |        |   |      |    |            |      |    |  |

NOTE: The rough-in dimensions listed on this drawing are based on current information available to Jay R. Smith by the fixture manufacturers. We recommend that you verify these dimensions with the fixture manufacturer. We will not accept responsibility for rough-in dimension changes by the fixture manufacturer.

NOTE: \*This dimension can be increased when fixture support is to be installed behind the wall (specify when required and wall thickness).\*\*This dimension can be increased when required (specify wall thickness).

NOTE: Dimensions shown in parentheses are in millimeters.

| F<br>E<br>D |      | Updated Logo<br>Added ® to LABOR SAVER<br>Removed C in Table | JJ TW<br>RN CL<br>RN AM | WEIGHT<br>POUNDS | VOLUME<br>CUBIC FEET | FIGURE NUMBER  0615 |      |
|-------------|------|--------------------------------------------------------------|-------------------------|------------------|----------------------|---------------------|------|
| REV.        | DATE | DESCRIPTION                                                  | BY                      | CKD. BY          |                      |                     | 0010 |