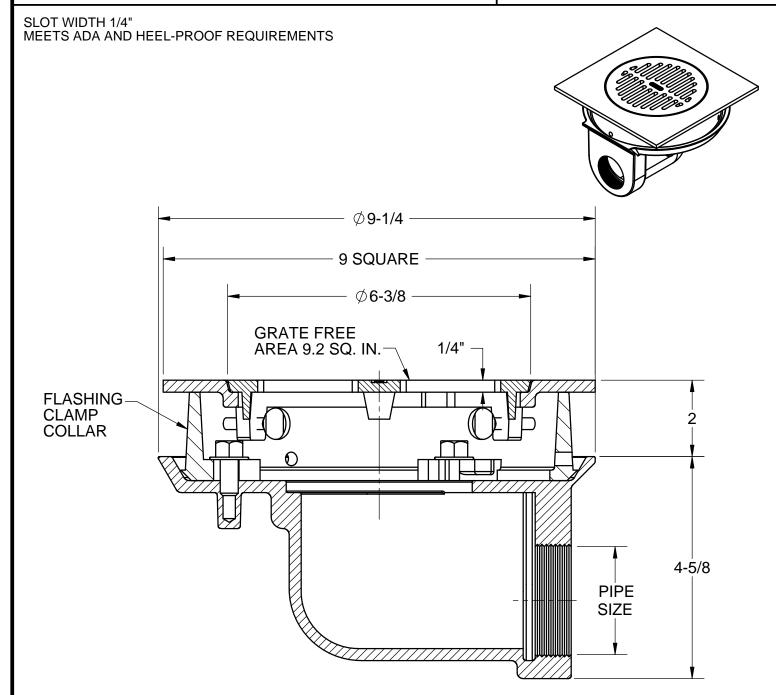

### **SPECIFICATION:**

JOSAM 23730-TSO SERIES COATED CAST IRON ROOF DRAIN, ROUND PEDESTRIAN GRATE SET IN SQUARE SECURED FRAME, NON-PUNCTURING FLASHING COLLAR WITH WEEP HOLES FOR 2" ROOF FILL, SMALL SUMP WITH WIDE ROOF FLANGE AND THREADED SIDE OUTLET.

## **ROOF DRAIN**

SMALL SUMP, PROMENADE TOP

SERIES

23730-TSO

#### \* -TSO BODY CANNOT BE USED WITH DRAIN RECEIVER

#### \*\* -12 EXTENSION 1" STANDARD

|   | 2"            | PIPE SIZE                                            |  | -20    | GALVANIZED CAST IRON PARTS                            |
|---|---------------|------------------------------------------------------|--|--------|-------------------------------------------------------|
|   | 3"            | PIPE SIZE                                            |  | -12-20 | EXT. FLASHING COLLAR, GALVANIZED ( SPECIFY HEIGHT **) |
|   | 4"            | PIPE SIZE                                            |  | -50    | SATIN FINISH NIKALOY TOP                              |
|   |               |                                                      |  | -51    | SATIN FINISH BRONZE TOP                               |
| X | -TSO <b>*</b> | THREADED SIDE OUTLET                                 |  |        |                                                       |
|   | -12           | EXT. FLASHING COLLAR, CAST IRON ( SPECIFY HEIGHT **) |  | -VP    | SECURED GRATE, VANDAL-PROOF SCREWS                    |