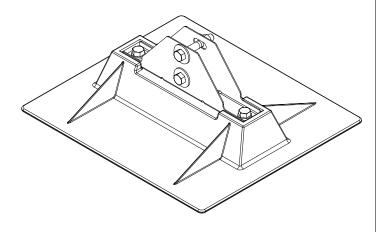

## **PRODUCT DESCRIPTION**

16" x 18" POLYCARBONATE BASE WITH A MOUNTING BRACKET THAT WILL ACCOMMODATE 1-5/8"x1-5/8" STRUT. THE MOUNTING BRACKET IS SLOTTED TO ALLOW THE BASE TO ACCOMMODATE UP TO A 2:12 SLOPE.