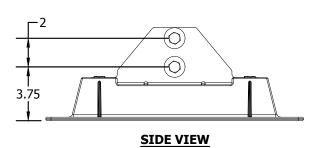

## **PRODUCT DESCRIPTION**

16" x 18" POLYCARBONATE BASE WITH A MOUNTING BRACKET THAT WILL ACCOMMODATE 1-5/8"x1-5/8" STRUT. THE MOUNTING BRACKET IS SLOTTED TO ALLOW THE BASE TO ACCOMMODATE UP TO A 2:12 SLOPE.