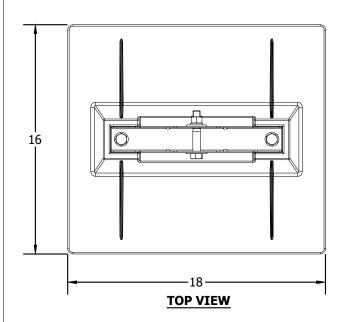

## **PRODUCT DESCRIPTION**

16" x 18" POLYCARBONATE BASE WITH A MOUNTING BRACKET THAT WILL ACCOMMODATE 1-5/8"x1-5/8" STRUT. THE MOUNTING BRACKET IS SLOTTED TO ALLOW THE BASE TO ACCOMMODATE UP TO A 2:12 SLOPE.