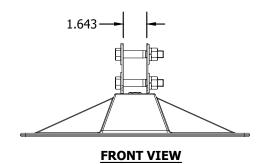

## **PRODUCT DESCRIPTION**

16" x 18" POLYCARBONATE BASE WITH A MOUNTING BRACKET THAT WILL ACCOMMODATE 1-5/8"x1-5/8" STRUT. THE MOUNTING BRACKET IS SLOTTED TO ALLOW THE BASE TO ACCOMMODATE UP TO A 2:12 SLOPE.