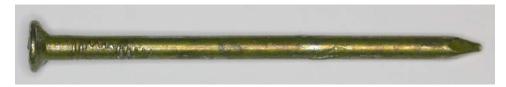

## **Product Description**

Countersunk head sinks flush with surface and holds fast in framing permanent construction. Vinyl coated. Checkered countersunk head and diamond point.

Disclaimer: This image represents an entire series of nails, so the length may not be the exact match to the nail in this spec sheet