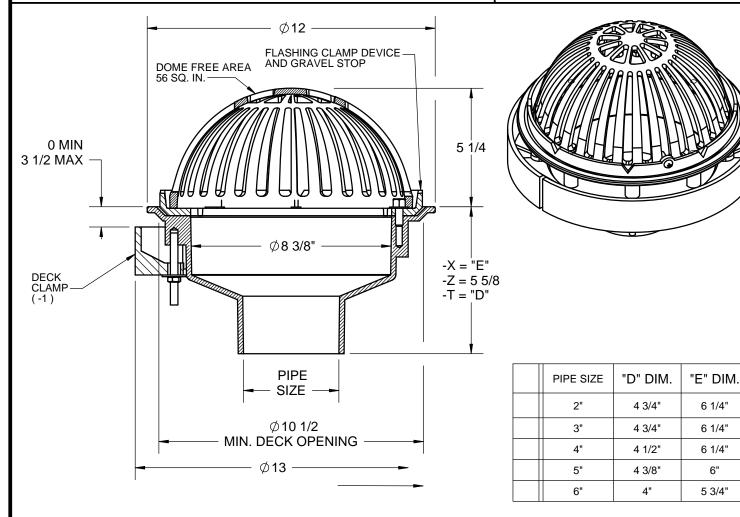

## ROOF DRAIN

MEDIUM SUMP, BEEHIVE DOME

**SERIES** 

22010

## ▼ SEPARATE SUBMITTAL FOR THIS OPTION AVAILABLE

\*\* -10 EXTENSION 1" STANDARD

|  | 2"  | PIPE SIZE                                       |  |   | -10    | FIXED EXT. COLLAR, CAST IRON ( SPECIFY HEIGHT ** )  |
|--|-----|-------------------------------------------------|--|---|--------|-----------------------------------------------------|
|  | 3"  | PIPE SIZE                                       |  |   | -10-20 | FIXED EXT. COLLAR, GALVANIZED ( SPECIFY HEIGHT ** ) |
|  | 4"  | PIPE SIZE                                       |  | • | -17    | 2" HIGH SOLID CLAMPING COLLAR                       |
|  | 5"  | PIPE SIZE                                       |  | ▼ | -19    | CLAMP COLLAR W/PERF. STAINLESS GRAVEL GUARD         |
|  | 6"  | PIPE SIZE                                       |  |   | -20    | GALVANIZED CAST IRON PARTS                          |
|  |     |                                                 |  |   | -23    | ROUGH BRONZE DOME                                   |
|  | -X  | INSIDE CAULK OUTLET                             |  |   | -66    | NO-HUB SIDE OUTLET ( 2" THRU 6" OUTLETS ONLY )      |
|  | -Z  | NO-HUB SPIGOT OUTLET                            |  |   |        |                                                     |
|  | -T  | THREADED OUTLET                                 |  |   | -VP    | VANDAL-PROOF DOME                                   |
|  |     |                                                 |  |   |        |                                                     |
|  | -1  | DECK CLAMP ASSEMBLY                             |  |   |        |                                                     |
|  | -1C | DRAIN RECEIVER CLIPS (MIN. DECK OPENING Ø16.5") |  |   |        |                                                     |
|  | -2  | DRAIN RECEIVER                                  |  |   |        |                                                     |
|  | -3  | DECK CLAMP ASY. AND DRAIN RECEIVER              |  |   |        |                                                     |
|  | -3C | DRAIN RECEIVER AND DRAIN RECEIVER CLIPS         |  |   |        |                                                     |