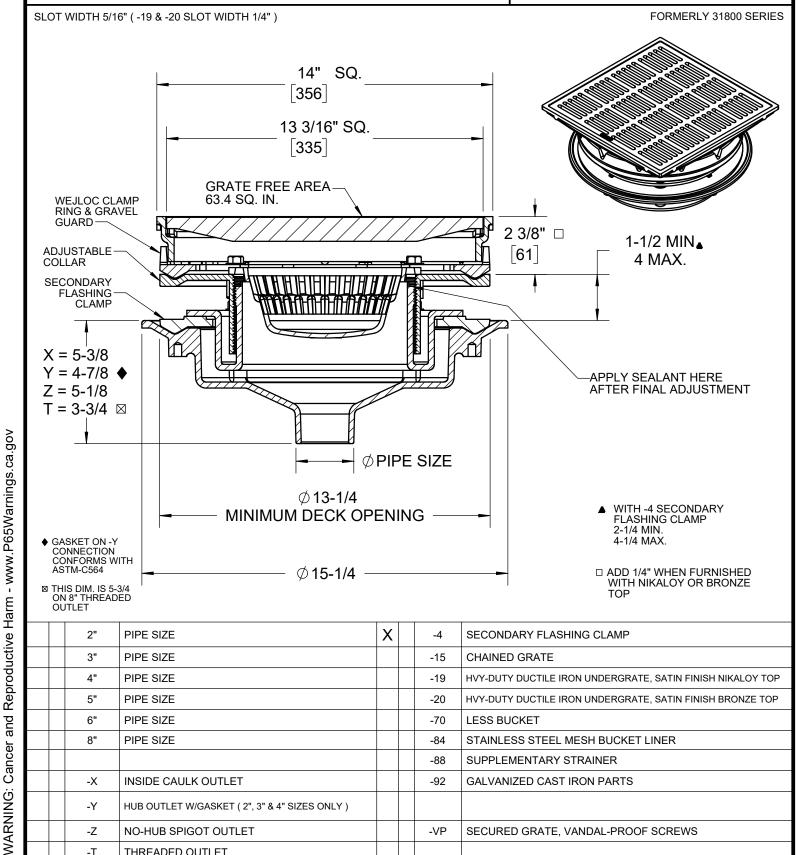

JOSAM 37900 SERIES COATED CAST IRON LEVELEZE ® FLOOR DRAIN WITH SQUARE GRATE SET IN SQUARE FRAME, GRATE SUPPORT COLLAR WITH DOUBLE DRAINAGE FLANGE AND WEEPHOLES, BOTTOM OUTLET, ADJUSTABLE COLLAR, SUPPORT RING, LARGE SUMP BODY, REMOVABLE SEDIMENT BUCKET AND HEAVY-DUTY DUCTILE IRON GRATE.

**FLOOR DRAIN** 14" PACKING HOUSE TYPE

**SERIES** 

37900-4

DATE OF LAST CHANGE: 07/24/18

NO-HUB SPIGOT OUTLET

THREADED OUTLET

HUB OUTLET W/GASKET ( 2", 3" & 4" SIZES ONLY )

-Y

-Z

-T

DIMENSIONS ARE SUBJECT TO MANUFACTURERS TOLERANCES AND CHANGE WITHOUT NOTICE.
WE CAN ASSUME NO RESPONSIBILITY FOR USE OF SUPERSEDED OR VOID DATA.

JOSAM MICHIGAN CITY, INDIANA

-VP

**NOTES** 

SECURED GRATE, VANDAL-PROOF SCREWS