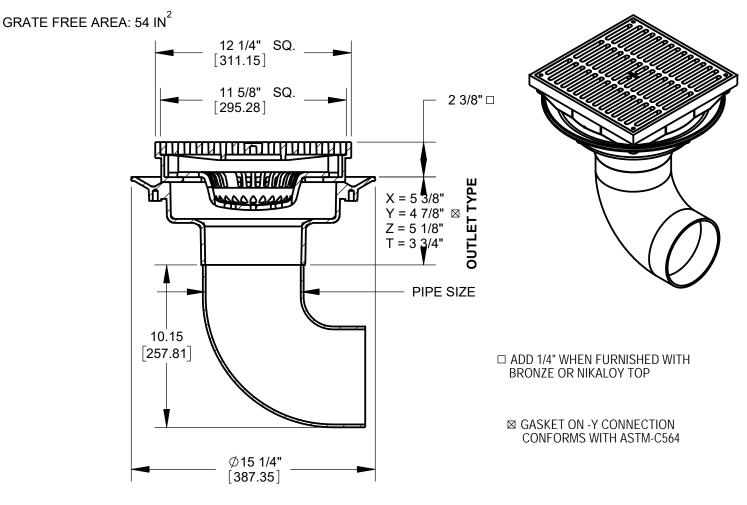

## SPECIFICATION:

JOSAM 37810-66 SERIES COATED CAST IRON FLOOR DRAIN, TWO-PIECE MEDIUM-DEEP BODY WITH DOUBLE DRAINAGE FLANGE, NON-PUNCTURING FLASHING FRAME, WEEPHOLES, BOTTOM OUTLET, SQUARE TOP, HEAVY DUTY LOOSE-SET GRATE, REMOVABLE SEDIMENT BUCKET AND SIDE OUTLET CONNECTION.

## **FLOOR DRAIN**

MEDIUM SUMP, 12" HEAVY DUTY TOP

**SERIES** 

37810-66

| 2"   | PIPE SIZE                     |
|------|-------------------------------|
| 3"   | PIPE SIZE                     |
| 4"   | PIPE SIZE                     |
| 5"   | PIPE SIZE                     |
| 6"   | PIPE SIZE                     |
|      |                               |
| -X   | INSIDE CAULK OUTLET           |
| -Y ⊠ | PUSH-ON                       |
| -Z   | NO-HUB                        |
| -T   | THREADED OUTLET               |
|      |                               |
| -AE  | LEVELEZE ADJUSTABLE EXTENSION |
| -4*  | SECONDARY FLASHING CLAMP      |
| -7   | DUCTILE IRON GRATE            |
| -14  | HINGED GRATE                  |
|      |                               |

|   | -VP  | SECURED GRATE, VANDAL-PROOF SCREWS   |
|---|------|--------------------------------------|
|   | -18  | HINGED GRATE W/ LATCHING DEVICE      |
|   | -19  | C.I. UNDERGRATE W/ SATIN NIKALOY TOP |
|   | -20  | C.I. UNDERGRATE W/ SATIN BRONZE TOP  |
|   | -49  | 3/4" PRIMER TAP                      |
|   | -50  | 1/2" PRIMER TAP                      |
| Х | -66  | NO-HUB SIDE OUTLET                   |
|   | -70  | LESS BUCKET                          |
|   | -84  | STAINLESS STEEL MESH BUCKET LINER    |
|   | -88  | SUPPLEMENTARY STRAINER               |
|   | -92  | GALVANIZED CAST IRON PARTS           |
|   | -ARE | ACID RESISTANT EPOXY COATING         |
|   |      |                                      |
|   |      |                                      |
|   |      |                                      |