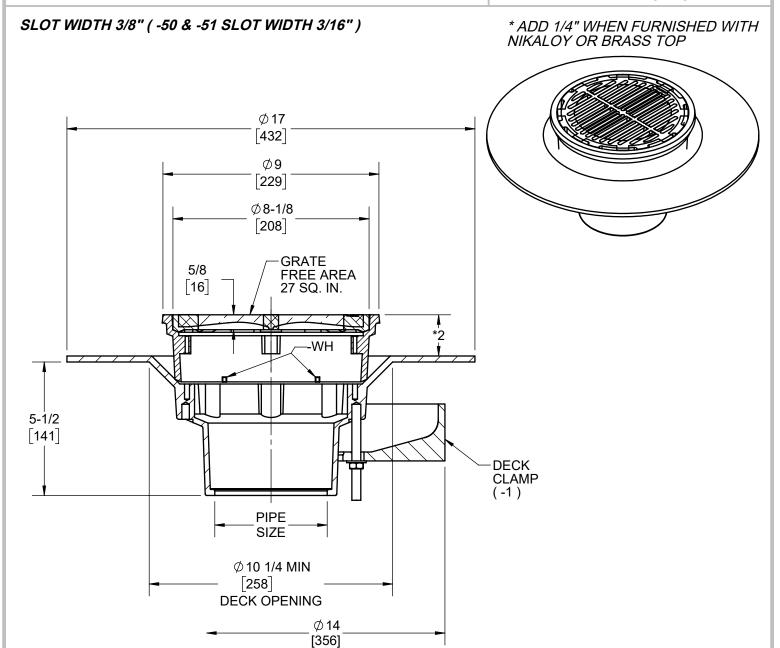

JOSAM SERIES 24040 COATED CAST IRON SUPER-FLO® ROOF DRAIN, ROUND MEDIUM-DUTY ANTI-TILTING GRATE WITH PERIMETER DRAINAGE SLOTS, EXTENSION, MEDIUM SUMP WITH WIDE DECK FLANGE AND BOTTOM INSIDE CAULK OUTLET CONNECTION.

## ROOF DRAIN COMPOSITION DECK

**SERIES** 

24040

| -31    | CHAIN ANCHORED GRATE        | X | -X  | INSIDE CAULK OUTLET                                        |
|--------|-----------------------------|---|-----|------------------------------------------------------------|
| -29-20 | SEDIMENT BUCKET, GALVANIZED |   |     |                                                            |
| -29    | SEDIMENT BUCKET, CAST IRON  |   | -WH | WEEP HOLES                                                 |
| -20    | GALVANIZED CAST IRON PARTS  |   | -VP | SECURED GRATE                                              |
|        |                             |   | -HP | HEEL PROOF GRATE, CI, 5/16" SLOT WIDTH, 25 SQ IN FREE AREA |
| -1     | DECK CLAMP ASSEMBLY         |   | -51 | SATIN FINISH BRONZE TOP                                    |
| 4"     | PIPE SIZE                   |   | -50 | SATIN FINISH NIKALOY TOP                                   |
| 3"     | PIPE SIZE                   |   | -38 | LESS GRATE                                                 |
| 2"     | PIPE SIZE                   |   | -36 | DUCTILE IRON GRATE (CAST IRON TOP ONLY) (EXTRA HEAVY DUTY) |