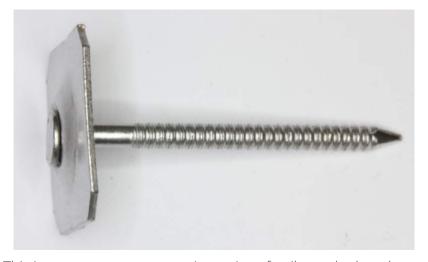

## **Brite Square-Cap Nails**

Stock Number: 855A

MATERIAL
LENGTH
1"
SHANK DIAMETER
0.121"
HEAD DIAMETER
SHANK STYLE
POINT STYLE
APPROX. NAILS PER LB
Medium Carbon Steel
1"
281"
Approx. NAILS PER LB
89.1

## **Product Description**

Originally designed for the application of roofing felt, these nails are also widely used for built-up roofing, rigid foam insulation, attaching sidewall curtains in poultry buildings and for general packaging and crating. Many contractors prefer driving these sturdy all-steel nails over plastic cap nails. Large 15/16" domed caps are securely joined to sturdy ring shanks. Excellent holding power. Brite.

Disclaimer: This image represents an entire series of nails, so the length may not be the exact match to the nail in this spec sheet

\*100% MADE IN THE USA\*

Generated on: 6/22/2020