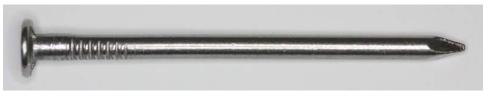

## **Common Nails** Stock Number: COM60

| MATERIAL             | Medium Carbon Steel |
|----------------------|---------------------|
| LENGTH               | 6"                  |
| SHANK DIAMETER       | .262"               |
| HEAD DIAMETER        | .531"               |
| SHANK STYLE          | Smooth              |
| POINT STYLE          | 40 degree diamond   |
| APPROX. NAILS PER LB | 11.0                |

**Product Description** 

Ideal for general construction, carpentry, and framing. Bright finish. Flat head and diamond point.

Disclaimer: This image represents an entire series of nails, so the length may not be the exact match to the nail in this spec sheet