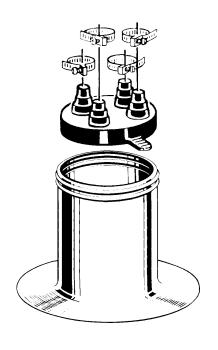

## **SPECIFICATION**

Furnish and install the Portals Plus Extra Tall Alumi-Flash as manufactured by Portals Plus, Inc., Bensenville, IL, at all points where up to four pipes 1" - 2" in diameter penetrate the roof. The Extra Tall Alumi-Flash shall include a .060" spun aluminum base unit with a height of 13" and a base diameter of 14". The 8" collared opening shall have two beaded sealing rings roll formed into the top edge. An EPDM (Ethylene Propylene Diene Monomer) compression molded cap model C-412 shall be utilized. All Caps shall include Portals Plus' stainless steel Snaplock Clamps. Attachment and installation of the Extra Tall Alumi-Flash shall be done in accordance with Portals Plus' instructions and the roofing membrane manufacturer's recommendations.