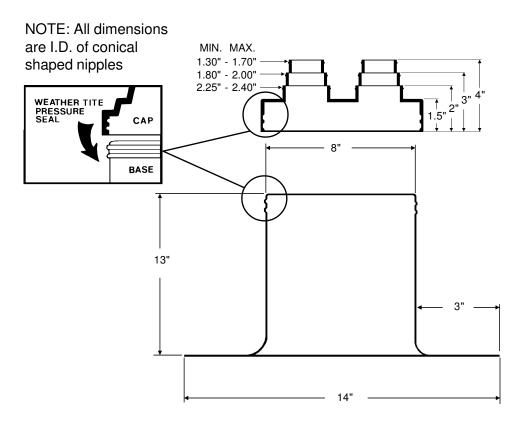

## **SPECIFICATION**

Furnish and install the Portals Plus Extra Tall Alumi-Flash as manufactured by Portals Plus, Inc., Bensenville, IL, at all points where up to four pipes 1" - 2" in diameter penetrate the roof. The Extra Tall Alumi-Flash shall include a .060" spun aluminum base unit with a height of 13" and a base diameter of 14". The 8" collared opening shall have two beaded sealing rings roll formed into the top edge. An EPDM (Ethylene Propylene Diene Monomer) compression molded cap model C-412 shall be utilized. All Caps shall include Portals Plus' stainless steel Snaplock Clamps. Attachment and installation of the Extra Tall Alumi-Flash shall be done in accordance with Portals Plus' instructions and the roofing membrane manufacturer's recommendations.