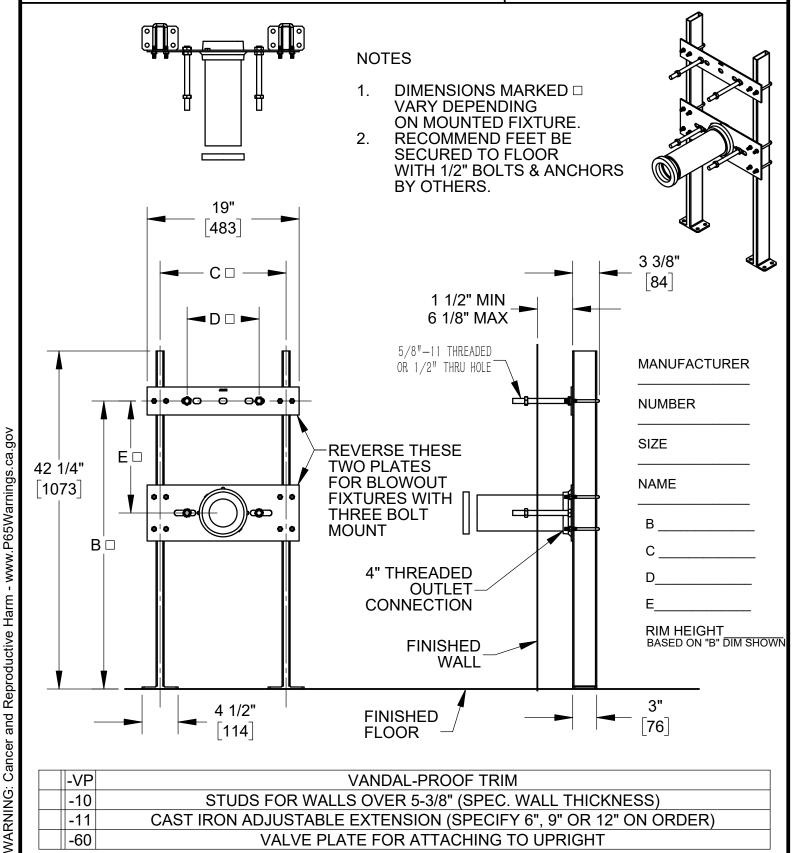

## SPECIFICATION:

JOSAM 17730 SERIES FLOOR-MOUNTED, SINGLE, HEAVY-DUTY SINK CARRIER WITH SUPPORT PLATES, ADJUSTABLE COUPLING WITH 4" PIPING CONNECTION, MOUNTING STUDS, STRUCTURAL UPRIGHTS, WELDED FEET AND CHROME PLATED TRIM.

SINK CARRIER FLOOR-MOUNT HEAVY-DUTY

17730 **SERIES** 

DATE OF LAST CHANGE: 06/19/19

-11

-60

DIMENSIONS ARE SUBJECT TO MANUFACTURERS TOLERANCES AND CHANGE WITHOUT NOTICE. WE CAN ASSUME NO RESPONSIBILITY FOR USE OF SUPERSEDED OR VOID DATA

MICHIGAN CITY, INDIANA

CAST IRON ADJUSTABLE EXTENSION (SPECIFY 6", 9" OR 12" ON ORDER)

VALVE PLATE FOR ATTACHING TO UPRIGHT

**NOTES**