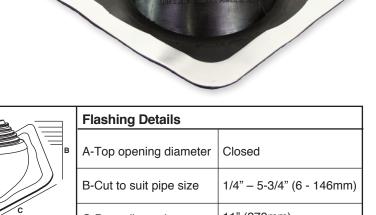

| В |
|---|
|   |
| c |

| Flashing Details        |                           |  |
|-------------------------|---------------------------|--|
| A-Top opening diameter  | Closed                    |  |
| B-Cut to suit pipe size | 1/4" – 5-3/4" (6 - 146mm) |  |
| C-Base dimensions       | 11" (279mm)               |  |