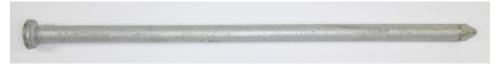

## **Hot-Dip Galvanized Plain Shank Log Home Spikes**

Stock Number: ZL8

**MATERIAL** 

**LENGTH** 

**SHANK DIAMETER** 

**HEAD DIAMETER** 

**SHANK STYLE** 

**POINT STYLE** 

COATING

**APPROX. NAILS PER LB** 

Medium Carbon Steel

8" OAL

3/8"

.688"

Smooth

60 degree diamond

Double Hot-Dip Galvanized

3.9

## **Product Description**

Heavy gauge plain shank spikes are ideal for log home construction, securing landscape timbers, or wherever a sturdy, long spike is required. Brite.

Disclaimer: This image represents an entire series of nails, so the length may not be the exact match to the nail in this spec sheet