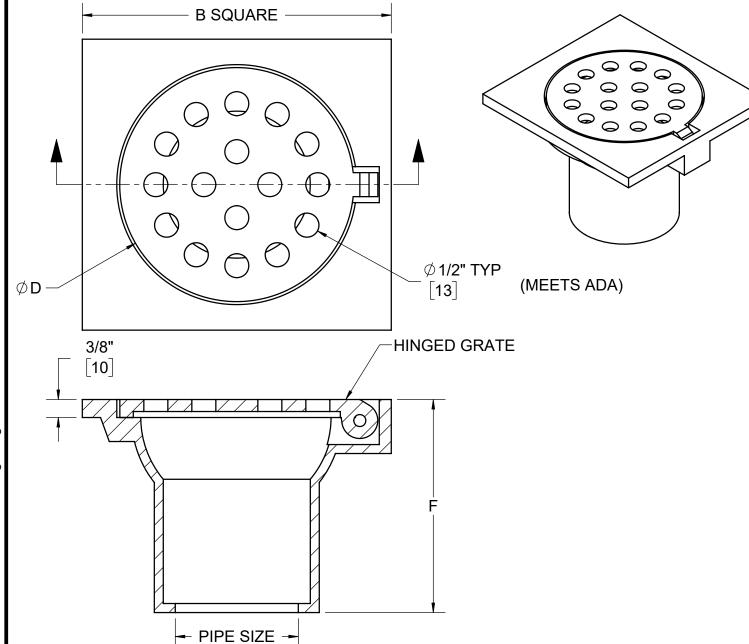

JOSAM 39960 SERIES COATED CAST IRON FLOOR DRAIN, BOTTOM OUTLET, INSIDE CAULK CONNECTION AND SQUARE TOP WITH ROUND HINGED GRATE.

**FLOOR DRAIN** 

SQUARE TOP W/ HINGED GRATE

SERIES

39960

|  | PIPE SIZE | В  | D      | F     | FREE AREA |
|--|-----------|----|--------|-------|-----------|
|  | 2"        | 6  | 4-7/8  | 4-1/2 | 3.0       |
|  | 3"        | 9  | 7-3/8  | 6-1/8 | 6.6       |
|  | 4"        | 12 | 10-1/8 | 7     | 11.4      |