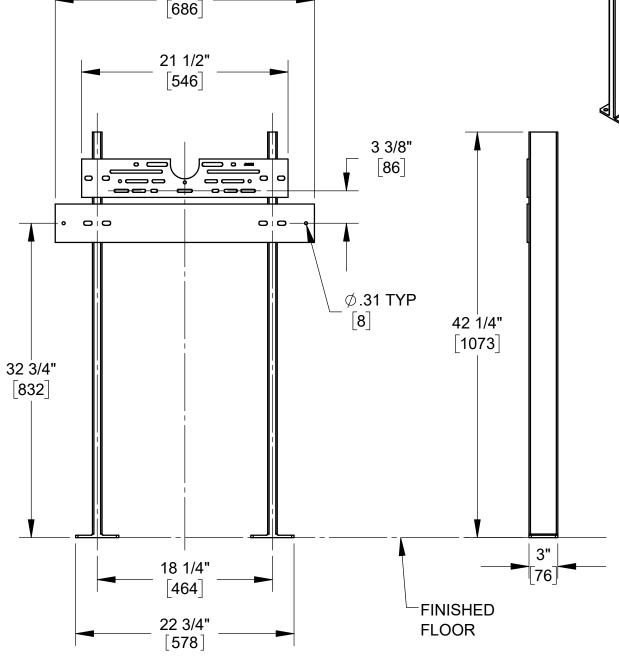

## SPECIFICATION:

JOSAM 17560 SERIES FLOOR MOUNTED SINGLE CARRIER WITH BEARING PLATES, ADJUSTABLE SUPPORTING RODS, STRUCTURAL UPRIGHTS AND WELDED FEET.

## LAVATORY CARRIER

FLOOR-MOUNT BEARING PLATE

SERIES 17560-M1722

## NOTES:

- 1. HARDWARE SUPPLIED NOT SHOWN.
- 2. FOR BRADLEY S93-572, S93-573, S93-574.

27"

 RECOMMEND FEET TO BE SECURED TO FLOOR WITH 1/2" BOLTS AND ANCHORS BY OTHERS.

DATE OF LAST CHANGE: 05/31/18

WARNING: Cancer and Reproductive Harm - www.P65Warnings.ca.gov