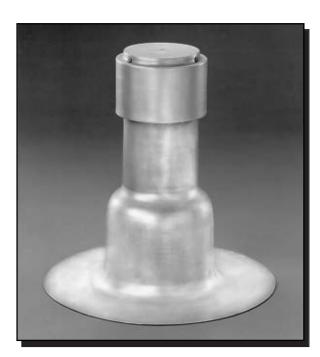

## **ROOF FLASHING**

The high security vent flashing is ideally suited for school roofs and other building areas susceptible to mischief and tampering. A key feature is the locked-on cap which resists removal and keeps the venting operation secure.

The vent flashing is constructed of heavy duty (.051) aluminum. Its rigid design will not succumb to abuse and offers long term performance. In addition, the 7'' (178mm) opening at the base and 4'' (102mm) surrounding flange allow for secure flashing.