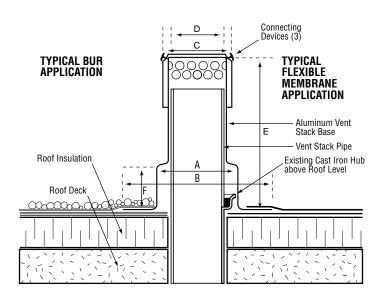

## **ROOF FLASHING**

The high security vent flashing is ideally suited for school roofs and other building areas susceptible to mischief and tampering. A key feature is the locked-on cap which resists removal and keeps the venting operation secure.

The vent flashing is constructed of heavy duty (.051) aluminum. Its rigid design will not succumb to abuse and offers long term performance. In addition, the 7'' (178mm) opening at the base and 4'' (102mm) surrounding flange allow for secure flashing.

## FEATURES:

- Secures Plumbing Vent Stacks
- Protects Roof Penetrations
- Reduces Vandalism
- Simplifies Installation

| Description                     | Code | Size           |
|---------------------------------|------|----------------|
| Base Opening                    | Α    | 7" 178 mm      |
| Base Flange Overall Diameter    | В    | 15 1/4" 387 mm |
| Cap Diameter                    | С    | 5 3/4" 146 mm  |
| Vent Outlet Diameter            | D    | 4 3/4" 121 mm  |
| Height Overall                  | E    | 15 1/4" 387 mm |
| Max. Hub Height Over Roof Level | F    | 5 1/2" 140 mm  |
| Flashing Width                  | G    | 4" 102 mm      |