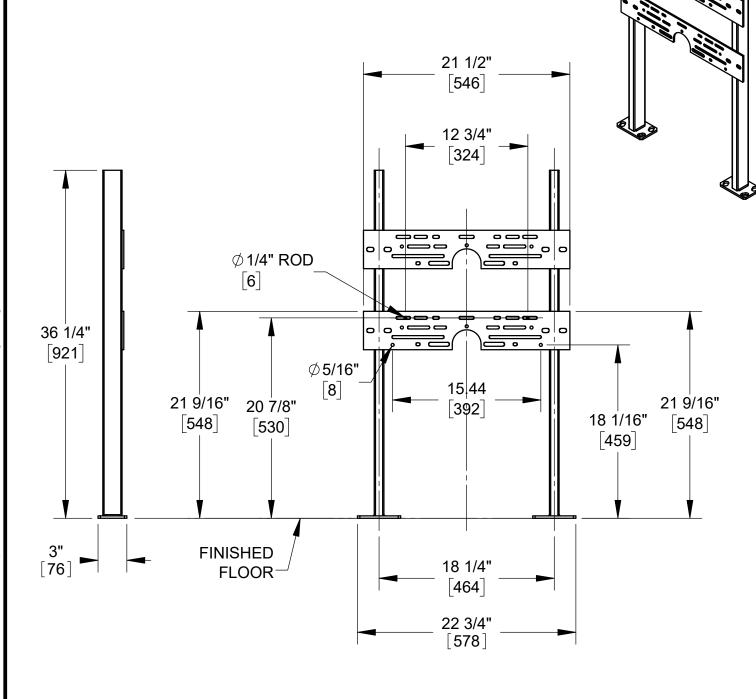

## **SPECIFICATION:**

JOSAM 17560 SERIES FLOOR MOUNTED SINGLE CARRIER WITH BEARING PLATES, ADJUSTABLE SUPPORTING RODS, STRUCTURAL UPRIGHTS AND WELDED FEET.

## LAVATORY CARRIER

FLOOR-MOUNT BEARING PLATE

SERIES 17560-M1714

## NOTES:

- HARDWARE SUPPLIED NOT SHOWN.
- 2. FOR OASIS PGVAC-14G AND PGV8AC-14G.
- RECOMMEND FEET TO BE SECURED TO FLOOR WITH 1/2" BOLTS AND ANCHORS BY OTHERS.

DATE OF LAST CHANGE: 06/01/18

DIMENSIONS ARE SUBJECT TO MANUFACTURERS TOLERANCES AND CHANGE WITHOUT NOTICE. WE CAN ASSUME NO RESPONSIBILITY FOR USE OF SUPERSEDED OR VOID DATA. **JOSAM**MICHIGAN CITY, INDIANA