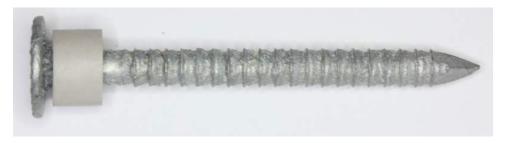

## Hot-Dip Galvanized "Fat-Head"® Gray Silicone Washer Nails

Stock Number: R169FH

**MATERIAL** 

**LENGTH** 

**SHANK DIAMETER** 

**HEAD DIAMETER** 

**SHANK STYLE** 

**POINT STYLE** 

COATING

**APPROX. NAILS PER LB** 

Medium Carbon Steel

3"

0.135"

.406"

Ring Thread

33 degree diamond

## **Product Description**

These gray silicone washers are twice as thick as our black EPDM washers. The extra resiliency allows them to seal the nail hole even if not driven at right angles to the sheet. Do not overdrive! Washer should just begin to "balloon" under the nail head, but not bulge over nail head. Most Metal Roofing manufacturers recommend minimum nail penetration of at least 1" into purlin. Nails are double-dipped in molten zinc.

Disclaimer: This image represents an entire series of nails, so the length may not be the exact match to the nail in this spec sheet

\*100% MADE IN THE USA\*

Generated on: 6/18/2020