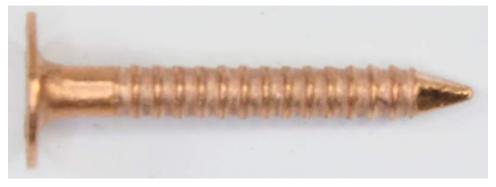

## **Copper Ring Shank Slating & Flashing Nails**

Stock Number: CU200A

MATERIAL Copper

LENGTH 2"

SHANK DIAMETER 0.135"

HEAD DIAMETER .375"

SHANK STYLE Ring Thread

POINT STYLE 40 degree diamond

## **Product Description**

These solid copper nails are the type recommended for use with many major brands of tile and slate roofing – and are the most compatible nails for use with copper flashing. The full 3/8" head gives good bearing pressure on roofing and flashing material. Diamond point makes driving easy. Ring shank holds tight.

Disclaimer: This image represents an entire series of nails, so the length may not be the exact match to the nail in this spec sheet

\*100% MADE IN THE USA\*

Generated on: 6/18/2020