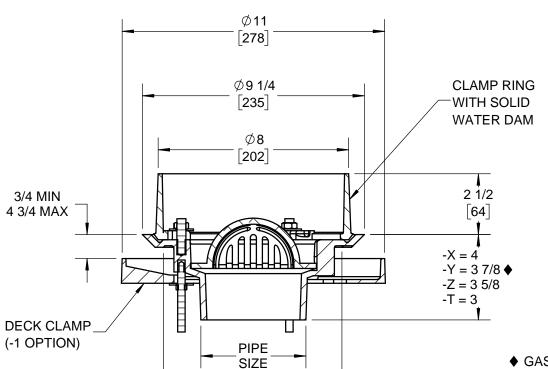

JOSAM 25540 SERIES COATED CAST IRON FLO-SEPTOR  $^{\circledR}$  ROOF DRAIN, CAST ALUMINUM INTERNAL DOME STRAINER, COMBINED WEJLOC  $^{\circledR}$  NON-PUNCTURING CLAMP RING AND SOLID WATER DAM, SMALL SUMP WITH ROOF FLANGE AND BOTTOM OUTLET.

## **ROOF DRAIN**

FLO-SEPTOR® SMALL SUMP

SERIES

25540

Ø7 1/2

[189] MIN DECK OPENING

| PIPE<br>SIZE |
|--------------|
| 2"           |
| 3"           |
| 4"           |

♦ GASKET ON -Y CONNECTION CONFORMS WITH ASTM-C564

\*CANNOT BE USED WITH DRAIN RECEIVER

| -1  | DECK CLAMP ASSEMBLY              |
|-----|----------------------------------|
| -2  | DRAIN RECEIVER                   |
| -3  | DECK CLAMP ASSY & DRAIN RECEIVER |
| -20 | GALVANIZED CAST IRON PARTS       |

|  | -TSO* | THREADED SIDE OUTLET     |
|--|-------|--------------------------|
|  | -T    | THREADED OUTLET          |
|  | -X    | INSIDE CAULK OUTLET      |
|  | -Y    | HUB OUTLET WITH GASKET** |
|  | -Z    | NO-HUB SPIGOT OUTLET     |