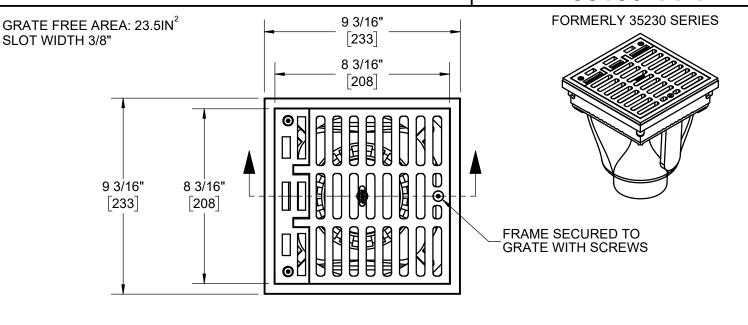

## SPECIFICATION:

JOSAM 35130-14-1 SERIES CAST IRON FLOOR DRAIN, TWO-PIECE BODY, FLASHING FLANGE, SEEPAGE SLOTS, BOTTOM OUTLET, SQUARE MEDIUM-DUTY SATIN NIKALOY HINGED GRATE AND REMOVABLE SEDIMENT BUCKET, TOP FRAME SERVES AS CLAMP RING.

## FLOOR DRAIN

9" SQUARE HINGED TOP WITH BUCKET

**SERIES** 

35130-14-1

| PIPE<br>SIZE |
|--------------|
| 2"           |
| 3"           |
| 4"           |
|              |

| Х | -14-1 | HINGED GRATE, SATIN FINISHED NIKALOY |
|---|-------|--------------------------------------|
|   | -49   | 3/4" PRIMER TAP                      |
|   | -50   | 1/2" PRIMER TAP                      |
|   | -66   | NO-HUB SIDE OUTLET                   |
|   | -70   | LESS BUCKET                          |

| -84  | STAINLESS STEEL MESH BUCKET LINER |
|------|-----------------------------------|
| -92  | GALVANIZED CAST IRON PARTS        |
| -ARE | ACID-RESISTING EPOXY              |
| -X   | INSIDE CAULK OUTLET               |
| -Z   | NO-HUB SPIGOT OUTLET              |

35130-14-2 SAME, EXCEPT BRONZE TOP USED (FORMERLY 35230-2)

DATE OF LAST CHANGE: 07/25/18

DIMENSIONS ARE SUBJECT TO MANUFACTURERS TOLERANCES AND CHANGE WITHOUT NOTICE. WE CAN ASSUME NO RESPONSIBILITY FOR USE OF SUPERSEDED OR VOID DATA.