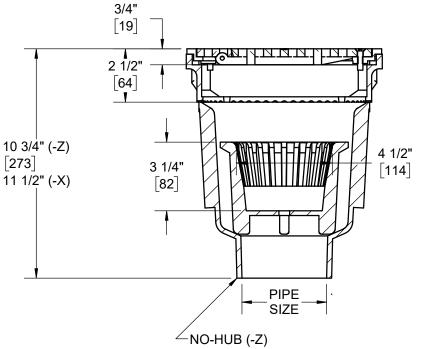

## SPECIFICATION:

JOSAM 35130-14-1 SERIES CAST IRON FLOOR DRAIN, TWO-PIECE BODY, FLASHING FLANGE, SEEPAGE SLOTS, BOTTOM OUTLET, SQUARE MEDIUM-DUTY SATIN NIKALOY HINGED GRATE AND REMOVABLE SEDIMENT BUCKET, TOP FRAME SERVES AS CLAMP RING.

## FLOOR DRAIN

9" SQUARE HINGED TOP WITH BUCKET

**SERIES** 

35130-14-1

| PIPE<br>SIZE |
|--------------|
| 2"           |
| 3"           |
| 4"           |
|              |

| Х | -14-1 | HINGED GRATE, SATIN FINISHED NIKALOY |
|---|-------|--------------------------------------|
|   | -49   | 3/4" PRIMER TAP                      |
|   | -50   | 1/2" PRIMER TAP                      |
|   | -66   | NO-HUB SIDE OUTLET                   |
|   | -70   | LESS BUCKET                          |

| -84  | STAINLESS STEEL MESH BUCKET LINER |
|------|-----------------------------------|
| -92  | GALVANIZED CAST IRON PARTS        |
| -ARE | ACID-RESISTING EPOXY              |
| -X   | INSIDE CAULK OUTLET               |
| -Z   | NO-HUB SPIGOT OUTLET              |

35130-14-2 SAME, EXCEPT BRONZE TOP USED (FORMERLY 35230-2)

DATE OF LAST CHANGE: 07/25/18

DIMENSIONS ARE SUBJECT TO MANUFACTURERS TOLERANCES AND CHANGE WITHOUT NOTICE. WE CAN ASSUME NO RESPONSIBILITY FOR USE OF SUPERSEDED OR VOID DATA.