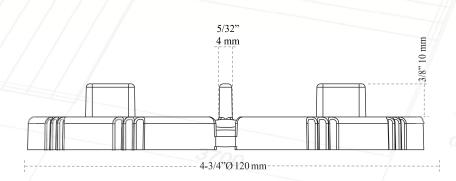

EH FIXED RUBBER Support's are a fixed support that are available in two sizes - 4-3/4" (121mm) OD x 3/8' (10mm) high and 4-3/4" (121mm) OD x 1/4" (6 mm) high.

Both can be used separately or superimposed, until they reach the required height.

On request, the tabs are also available with the required thickness to be used for 1/16" (2mm) and 1/8" (3mm) joints .

\*\* Special order

Rubber Fixed Support are also available with Locking Pins to be used with our IPE Wood Deck Tiles. Rubber Support is 5-1/4" (133mm) OD x 1/4" (6mm) tall. Tab height is 5/8" (16mm) x 5/32" (4mm) thick.