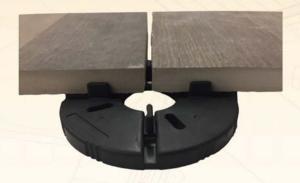

Because of its raw material and its compact size, **EH FIXED RUBBER Supports** become a great ally in the construction field and in architecture; ensuring high speed during installation procedures, better sound insulation and granting a good floor finishing results. It can raise any type of floor finish (stone, ceramic, cement, composite material, etc...) of any size and weight. These supports can be used whole, half or divided into guarter sections.