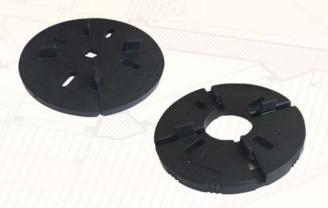

## **EH Fixed Rubber Support**

EH FIXED RUBBER Support's are supports made of SBS recyclable rubber. The material used has a particularly high resistance to temperature changes, acid solutions and atmospheric agents that make it mostly suitable for outdoor use. They are subjected to great crush performance, thanks to its elastic power, it returns to its original shape. It has a high sound absorbing property and its composition is formulated specifically to match the high performance of the "white head" present in the NM and SE models belonging to the MRP Pedestal line.

Because of its raw material and its compact size, **EH FIXED RUBBER Supports** become a great ally in the construction field and in architecture; ensuring high speed during installation procedures, better sound insulation and granting a good floor finishing results. It can raise any type of floor finish (stone, ceramic, cement, composite material, etc...) of any size and weight. These supports can be used whole, half or divided into guarter sections.