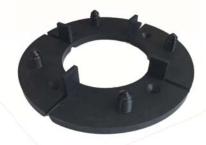

## **EH Fixed Rubber Support**

EH FIXED RUBBER Support's are supports made of SBS recyclable rubber. The material used has a particularly high resistance to temperature changes, acid solutions and atmospheric agents that make it mostly suitable for outdoor use. They are subjected to great crush performance, thanks to its elastic power, it returns to its original shape. It has a high sound absorbing property and its composition is formulated specifically to match the high performance of the "white head" present in the NM and SE models belonging to the MRP Pedestal line.

EH FIXED RUBBER Support's are a fixed support that are available in two sizes - 4-3/4" (121mm) OD x 3/8' (10mm) high and 4-3/4" (121mm) OD x 1/4" (6 mm) high.

Both can be used separately or superimposed, until they reach the required height.

Because of its raw material and its compact size, **EH FIXED RUBBER Supports** become a great ally in the construction field and in architecture; ensuring high speed during installation procedures, better sound insulation and granting a good floor finishing results. It can raise any type of floor finish (stone, ceramic, cement, composite material, etc...) of any size and weight. These supports can be used whole, half or divided into guarter sections.