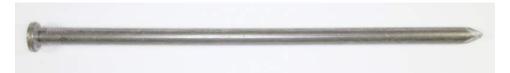

## **Brite Plain Shank Log Home Spikes**

Stock Number: L10

MATERIALMedium Carbon SteelLENGTH10"SHANK DIAMETER3/8"HEAD DIAMETER.688"SHANK STYLESmoothPOINT STYLE60 degree diamondAPPROX. NAILS PER LB3.2

## **Product Description**

Heavy gauge plain shank spikes are ideal for log home construction, securing landscape timbers, or wherever a sturdy, long spike is required. Brite. Also available in STORMGUARD® Double Hot-Dip Galvanized coating for superior corrosion resistance.