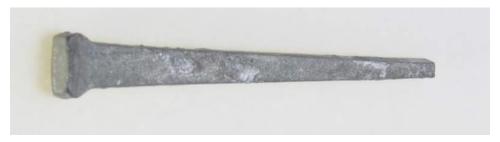

## **Hot-Dip Galvanized Hardened Cut Masonry Nails**

Stock Number: CMH8Z

**MATERIAL** 

**LENGTH** 

**SHANK DIAMETER** 

**HEAD DIAMETER** 

**SHANK STYLE** 

**COATING** 

**APPROX. NAILS PER LB** 

Medium Carbon Steel

2-1/2"

.120"

.219" x .313"

Smooth

Double Hot-Dip Galvanized

64.0

Disclaimer: This image represents an entire series of nails, so the length may not be the exact match to the nail in this spec sheet

**\*100% MADE IN THE USA\***