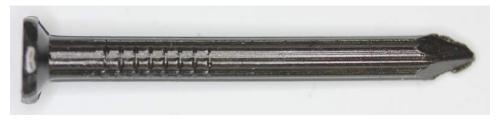

## **Hardened Fluted Masonry Nails**

Stock Number: H55S

**MATERIAL** 

**LENGTH** 

**SHANK DIAMETER** 

**HEAD DIAMETER** 

**SHANK STYLE** 

**POINT STYLE** 

**APPROX. NAILS PER LB** 

Medium Carbon Steel

1-1/2"

0.148"

.313"

Fluted

40 degree diamond

129.0

Disclaimer: This image represents an entire series of nails, so the length may not be the exact match to the nail in this spec sheet

\*100% MADE IN THE USA\*