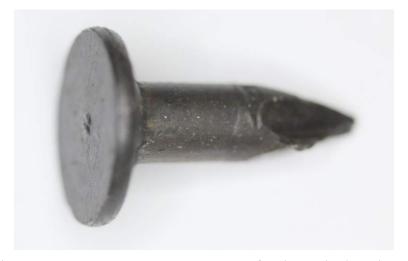

## **Hardened Metal Lath Nails**

Stock Number: HML50

**MATERIAL** 

**LENGTH** 

**SHANK DIAMETER** 

**HEAD DIAMETER** 

**SHANK STYLE** 

**POINT STYLE** 

**APPROX. NAILS PER LB** 

Medium Carbon Steel

1/2"

0.148"

.375"

Smooth

40 degree diamond

324.0

## **Product Description**

These Hardened Metal Lath nails are ideal for attaching metal lath to masonry surfaces. The head is larger than standard masonry nails to ensure that the lath doesn't pull through. The strong shanks drive well without bending.

Disclaimer: This image represents an entire series of nails, so the length may not be the exact match to the nail in this spec sheet

\*100% MADE IN THE USA\*

Generated on: 6/23/2020