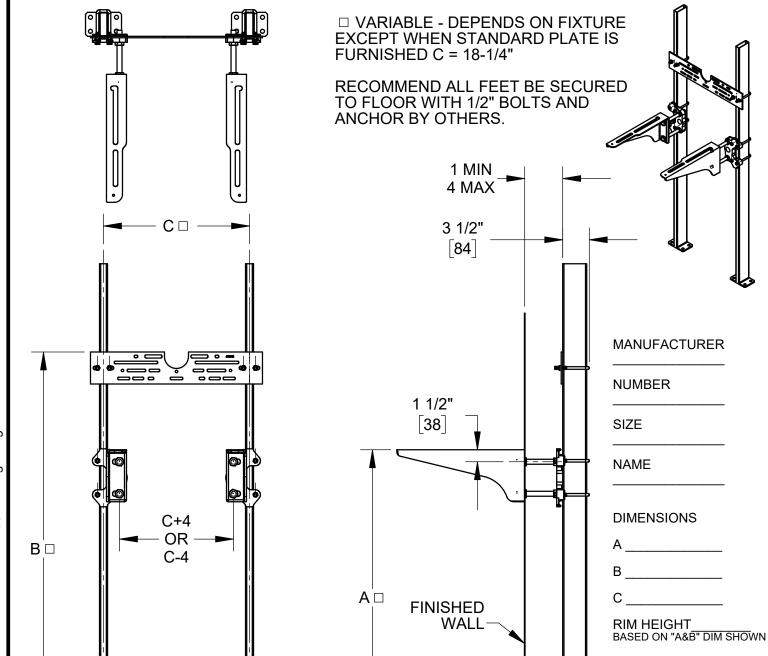

## **SPECIFICATION:**

JOSAM 17720 SERIES FLOOR-MOUNTED, SINGLE, HEAVY-DUTY SINK CARRIER WITH HANGER PLATE, ADJUSTABLE SUPPORTING RODS, ACID-RESISTING WHITE COATED ARMS, LEVELING AND SECURING SCREWS, STRUCTURAL UPRIGHTS, WELDED FEET AND CHROME PLATED TRIM.

## SINK CARRIER FLOOR-MOUNT HEAVY-DUTY

SERIES 17720

| -VP | VANDAL-PROOF TRIM                                                   |
|-----|---------------------------------------------------------------------|
| -10 | STUDS FOR WALLS OVER 4" (SPECIFY WALL THICKNESS)                    |
| -66 | SPLIT HEADER FOR STAINLESS STEEL ARMS (SEPERATE SUBMITTAL AVAILABLE |

DATE OF LAST CHANGE: 05/31/18

4 1/2"

114

DIMENSIONS ARE SUBJECT TO MANUFACTURERS TOLERANCES AND CHANGE WITHOUT NOTICE. WE CAN ASSUME NO RESPONSIBILITY FOR USE OF SUPERSEDED OR VOID DATA.

NOTES

3"

76

**FINISHED** 

**FLOOR**