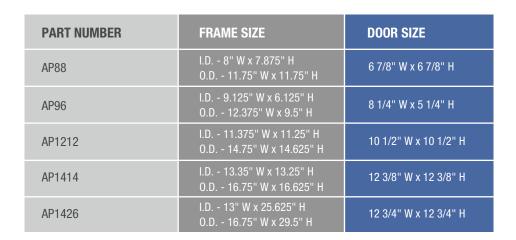

## **Material Specifications**

- · Color white
- Finish textured
- High impact plastic

## **Design Features**

- Provide access to plumbing, electrical wiring, fixtures, outlets or connections installed behind finished walls
- Can be attached with construction adhesive or screws to study or finish wall
- · Door requires a screwdriver to open for child safety
- Can be painted