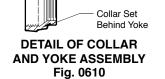

21 5/8 (547) -

**DETAIL OF COLLAR AND YOKE ASSEMBLY** Fig. 0609 3" (75) Outlet Connection

4" (100) Outlet Connection

| FIXTURE MFG. | FIXTURE NAME | NUMBER | SIZE | Α | В | D |
|--------------|--------------|--------|------|---|---|---|
|              |              |        |      |   |   |   |