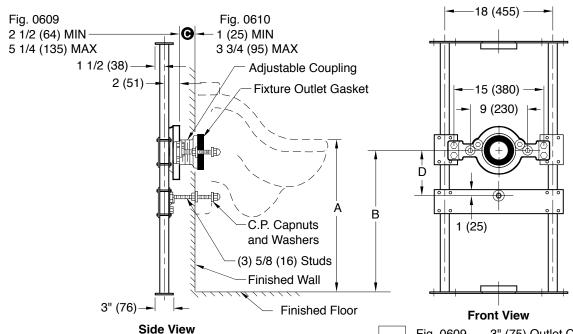

## LABOR SAVER® URINAL SUPPORTS FOR OFF-THE-FLOOR URINALS

## WITH SUPPORTING STUDS AND ADJUSTABLE COUPLING FOR BLOWOUT URINALS

NOTE: The rough-in dimensions listed on this drawing are based on current information available to Jay R. Smith by the fixture manufacturers. We recommend that you verify these dimensions with the fixture manufacturer. We will not accept responsibility for rough-in dimension changes by the fixture manufacturer.

NOTE: Dimensions shown in parenthesis are in millimeters.

● NOTE: \*This dimension can be increased when fixture support is to be installed behind the wall (specify when required and wall thickness).

Fig. 0609 . . . 3" (75) Outlet Connection Fig. 0610 . . . 4" (100) Outlet Connection