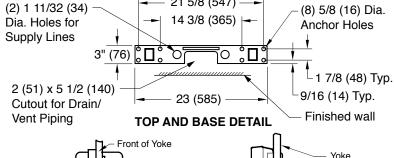

NOTE: Dimensions shown in parenthesis are in millimeters.

● NOTE: \*This dimension can be increased when fixture support is to be installed behind the wall (specify when required and wall thickness).

Fig. 0609 . . . 3" (75) Outlet Connection Fig. 0610 . . . 4" (100) Outlet Connection

21 5/8 (547) -

**DETAIL OF COLLAR AND YOKE ASSEMBLY** Fig. 0609 3" (75) Outlet Connection

4" (100) Outlet Connection

| FIXTURE MFG. | FIXTURE NAME | NUMBER | SIZE | Α | В | D |
|--------------|--------------|--------|------|---|---|---|
|              |              |        |      |   |   |   |