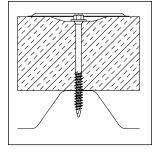

### **Insulation Plates**

**2-7/8" hex plate, 3" round**For insulation using Dekfast #12, #12 Hex, #14, #15, Dekspike<sup>™</sup>, Deklite<sup>™</sup>, and T.P.R.

- Flat bottom provides for use on rigid board surfaces
- Metal plates are stacked for ease of use.

# **Continued on following page**

**2-7/8" hex plate, 3" round for assemblies**For insulation using Dekfast #12, #12 Hex, #14, #15, Dekspike, Deklite, and T.P.R.

**Insulation plates** 