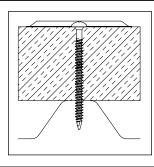

### **Insulation Plates**

**2-7/8" hex plate, 3" round**For insulation using Dekfast #12, #12 Hex, #14, #15, Dekspike<sup>™</sup>, Deklite<sup>™</sup>, and T.P.R.

- Flat bottom provides for use on rigid board surfaces
- Metal plates are stacked for ease of use.

# **Continued on following page**

**2-7/8" hex plate, 3" round for assemblies**For insulation using Dekfast #12, #12 Hex, #14, #15, Dekspike, Deklite, and T.P.R.

**Insulation plates** 