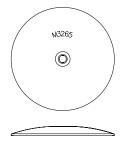

### Dekflat 3" Round Plastic Lock Plate

Flat bottom is ideal for use with rigid board surfaces as well as standard insulation boards.

Use with:

- #12 Dekfast
- #14 Dekfast
- #15 Dekfast

OD: 3" Round ID: .260" Material: Polypropylene Available pre-assembled to Dekfast #14 or #12 Phillips fasteners

## **Selection**

| Item                                      | Part No. | Carton Wt. (lbs) | Carton Qty. | Skid Qty. |
|-------------------------------------------|----------|------------------|-------------|-----------|
| Galvalume Steel Hex Insulation Plate      | M7550    | 38               | 1,000       | 60,000    |
| Galvalume Steel Hex Insulation Plate      | M7530    | 38               | 1,000       | 32,000    |
| Galvalume Steel 3" Round Insulation Plate | M7685    | 40               | 1,000       | 50,000    |
| Dekflat 3" Round Plastic Lock Plate       | M3265    | 22               | 1,000       | 14,000    |