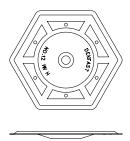

### **Insulation Plates**

**2-7/8" hex plate, 3" round**For insulation using Dekfast #12, #12 Hex, #14, #15, Dekspike<sup>™</sup>, Deklite<sup>™</sup>, and T.P.R.

- Flat bottom provides for use on rigid board surfaces
- Metal plates are stacked for ease of use.

# Galvalume Steel Hex Insulation Plate

Use with:

- #12 Dekfast
- #14 Dekfast
- #15 Dekfast HS
- 1/4" Dekfast Spike
- TPR
- K-Fast

OD: 2-7/8" Hex ID: .265/.270" Thickness: .020" Finish: AZ50 Galvalume

# **Continued on following page**

**2-7/8" hex plate, 3" round for assemblies**For insulation using Dekfast #12, #12 Hex, #14, #15, Dekspike, Deklite, and T.P.R.

**Insulation plates** 