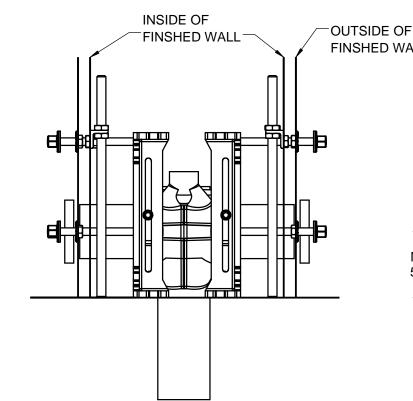

## **CLOSET CARRIER**

BACK-TO-BACK, VERTICAL 4" NO-HUB AND 2" VENT

SERIES

14444-XSD

RECOMMEND CONCRETE ANCHORS WITH 750 LBS. PULL-OUT FORCE EACH

THIS PRODUCT MEETS OR EXCEEDS THE REQUIREMENTS OF ANSI A112.6.1M-1997 WHEN TESTED AT 1,000 POUNDS.