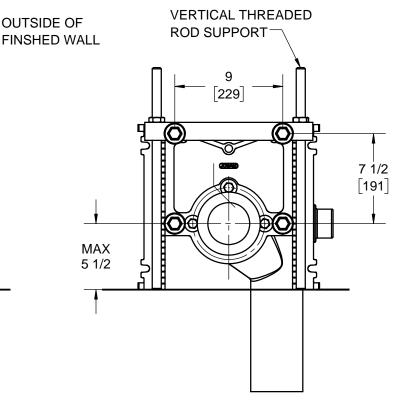

## **CLOSET CARRIER**

BACK-TO-BACK, VERTICAL 4" NO-HUB AND 2" VENT

SERIES

14444-XSD

RECOMMEND CONCRETE ANCHORS WITH 750 LBS. PULL-OUT FORCE EACH

THIS PRODUCT MEETS OR EXCEEDS THE REQUIREMENTS OF ANSI A112.6.1M-1997 WHEN TESTED AT 1,000 POUNDS.