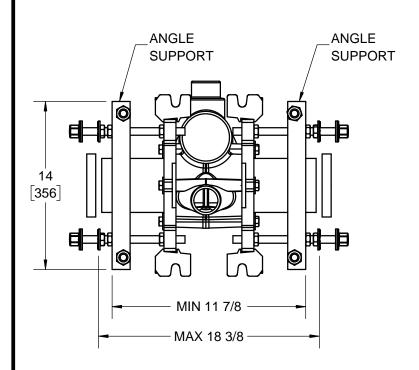

## **CLOSET CARRIER**

BACK-TO-BACK, VERTICAL 4" NO-HUB AND 2" VENT

SERIES

14444-XSD

RECOMMEND CONCRETE ANCHORS WITH 750 LBS. PULL-OUT FORCE EACH

THIS PRODUCT MEETS OR EXCEEDS THE REQUIREMENTS OF ANSI A112.6.1M-1997 WHEN TESTED AT 1,000 POUNDS.