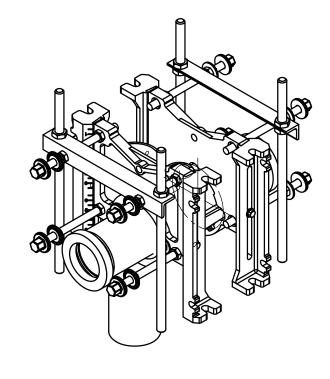

## **CLOSET CARRIER**

BACK-TO-BACK, VERTICAL 4" NO-HUB AND 2" VENT

SERIES

14444-XSD

RECOMMEND CONCRETE ANCHORS WITH 750 LBS. PULL-OUT FORCE EACH

THIS PRODUCT MEETS OR EXCEEDS THE REQUIREMENTS OF ANSI A112.6.1M-1997 WHEN TESTED AT 1,000 POUNDS.