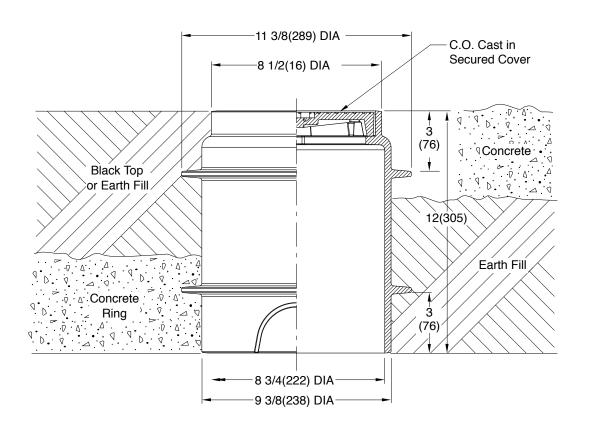

## **FLOOR ACCESS COVERS**

# ROUND FLANGED HOUSING WITH HEAVY DUTY CAST IRON COVER

**FUNCTION:** Used to cover cleanouts, valves, cocks, etc. High anchor flange permits use in areas surfaced with concrete or other poured materials. Low anchor flange is used with a ring of concrete poured below the surface for non-surfaced areas and areas surfaced with asphalt paving. Housing is completely free of piping so that no loading is transmitted to the pipe.

#### **REGULARLY FURNISHED:**

Duco Cast Iron Double Flanged Body with Heavy Duty Secured Scoriated Cast Iron Cover with Lifting Device.