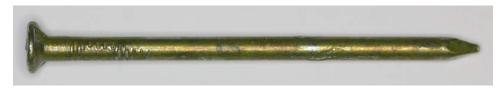

## **Product Description**

Countersunk head sinks flush with surface and holds fast in framing permanent construction. Vinyl coated. Checkered countersunk head and diamond point.

Disclaimer: This image represents an entire series of nails, so the length may not be the exact match to the nail in this spec sheet