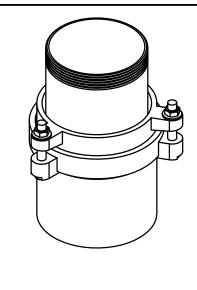

JOSAM SERIES 26200 COATED CAST IRON EXPANSION JOINT, SCHEDULE 80 PVC SLEEVE, PACKING GLAND WITH BOLTED PRESSURE RING, MALE INLET AND FEMALE THREADED OUTLET CONNECTIONS.

ROOF DRAIN EXPANSION JOINT

SERIES