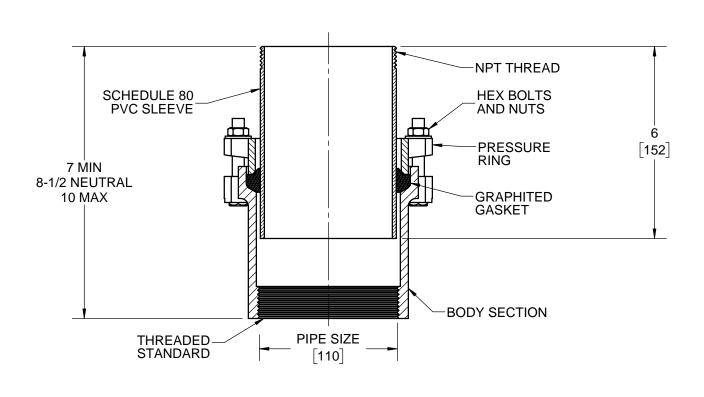

JOSAM SERIES 26200 COATED CAST IRON EXPANSION JOINT, SCHEDULE 80 PVC SLEEVE, PACKING GLAND WITH BOLTED PRESSURE RING, MALE INLET AND FEMALE THREADED OUTLET CONNECTIONS.

ROOF DRAIN EXPANSION JOINT

SERIES

26200

|  | 2" | PIPE SIZE |  | 8"  | PIPE SIZE                             |  |
|--|----|-----------|--|-----|---------------------------------------|--|
|  | 3" | PIPE SIZE |  | 10" | PIPE SIZE                             |  |
|  | 4" | PIPE SIZE |  |     |                                       |  |
|  | 5" | PIPE SIZE |  | -BR | BRASS SLEEVE (AVAIL. ON 2" - 6" ONLY) |  |
|  | 6" | PIPE SIZE |  | -20 | GALVANIZED CAST IRON PARTS            |  |