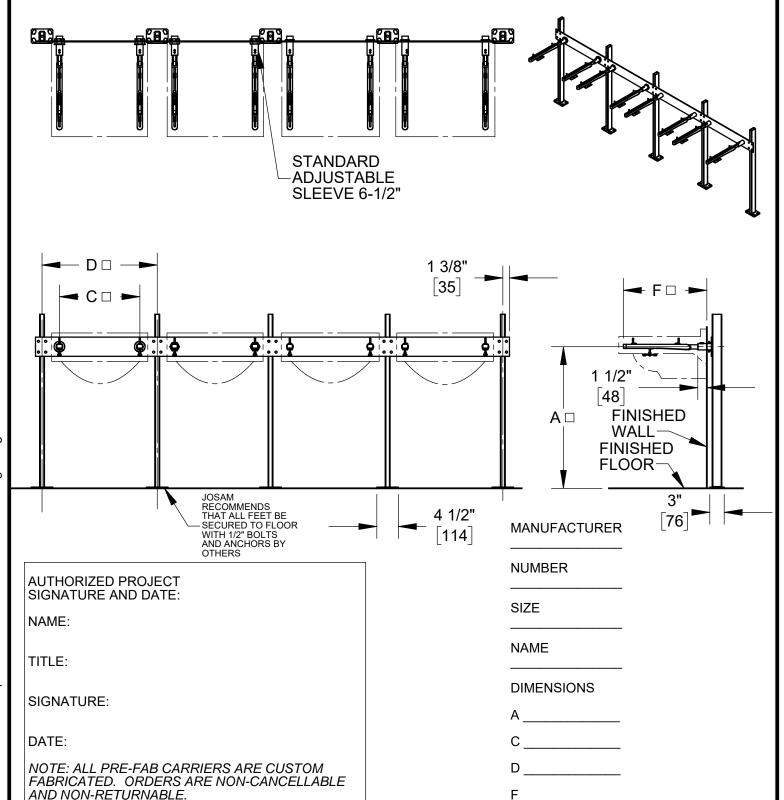

## SPECIFICATION:

JOSAM 17125-UP4 SERIES FLOOR-MOUNTED, QUAD LAVATORY CARRIER WITH EIGHT CONCEALED ARMS, LEVELING & SECURING SCREWS, FIVE UPRIGHTS, AND ONE STEEL PLATE.

## LAVATORY CARRIER

FLOOR MOUNTED CONCEALED ARM PREFAB 4 STATION DESIGN

**SERIES** 

17125-UP4

DATE OF LAST CHANGE: 06/11/18

DIMENSIONS ARE SUBJECT TO MANUFACTURERS TOLERANCES AND CHANGE WITHOUT NOTICE. WE CAN ASSUME NO RESPONSIBILITY FOR USE OF SUPERSEDED OR VOID DATA. JOSAM MICHIGAN CITY, INDIANA

□: VARIABLE DIMENSION.

DEPENDS ON FIXTURE.

NOTES

BASED ON "A" DIM SHOWN

**RIM HEIGHT**