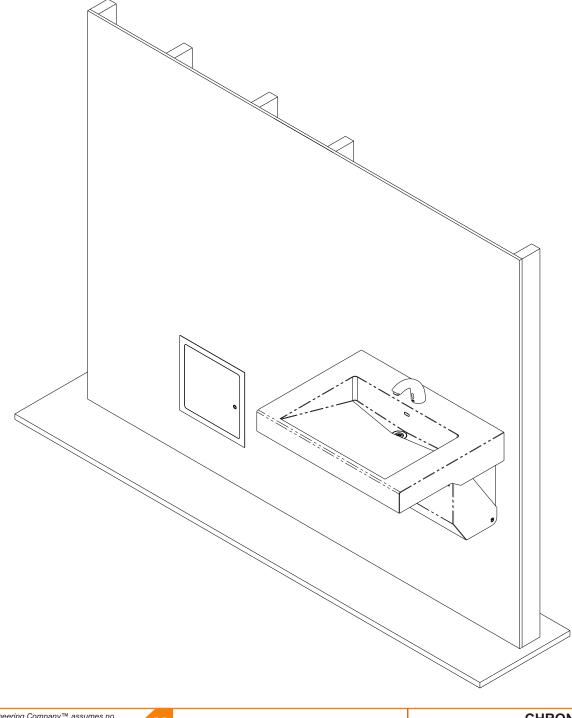

## <u>STEP 1:</u>

- CUTOUT THE WALL APPROXIMATELY TO FIT THE SIZE OF THE BOX AND IT MUST LOCATE BELOW THE POINT OF DISCHARGE OF THE FAUCET.
- INSTALL TOP AND BOTTOM SUPPORT BEAM AS NEEDED.
- SECURE SLEEVE TO SUPPORT BEAM(S). IT IS RECOMMENDED TO HAVE 2 SUPPORT BEAMS MINIMUM.

#### STEP 2:

#### **STEP 3:**

USE PROPER HARDWARE AS REQUIRED TO SECURE THE BOX IN PLACE.

Chronomite Laboratories is a Member of Morris Group International™

#### <u>STEP 5:</u>

PERFORM ELECTRICAL AND PLUMBING TEST PER HEATER INSTALLATION MANUAL SPECIFIC TO YOUR MODEL.

Chronomite Laboratories is a Member of Morris Group International™

STEP 6:

INSTALL THE DOOR USING PROPER HARDWARE TO SECURE IT IN PLACE.