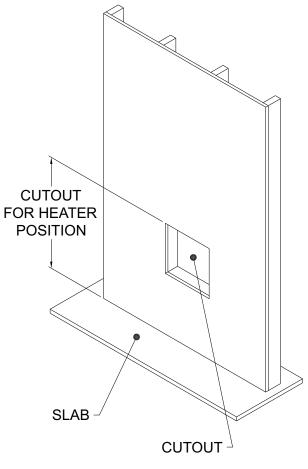

## <u>STEP 1:</u>

- CUTOUT THE WALL APPROXIMATELY TO FIT THE SIZE OF THE BOX AND IT MUST LOCATE BELOW THE POINT OF DISCHARGE OF THE FAUCET.
- INSTALL TOP AND BOTTOM SUPPORT BEAM AS NEEDED.
- SECURE SLEEVE TO SUPPORT BEAM(S). IT IS RECOMMENDED TO HAVE 2 SUPPORT BEAMS MINIMUM.