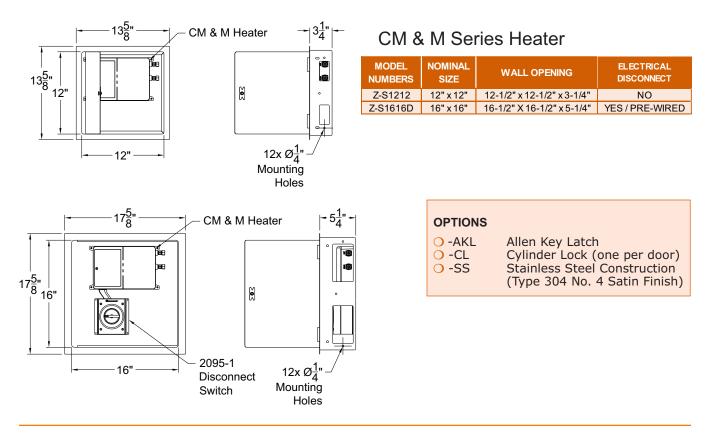

# **CHRONOMITE Invizible® Water Heater Wall Sleeve**

**INSTALLATION AND OPERATION INSTRUCTIONS** 

(Before installation, compare electrical requirements needed for the model of heater selected)

Acom Engineering Company<sup>™</sup> assumes no responsibility for use of void or superseded data. © Copyright Acom Engineering, City of Industry, CA Member of Moris Group International. Please visit <u>www.chronomite.com</u> for most current specifications. 3100-013-001 09/2020