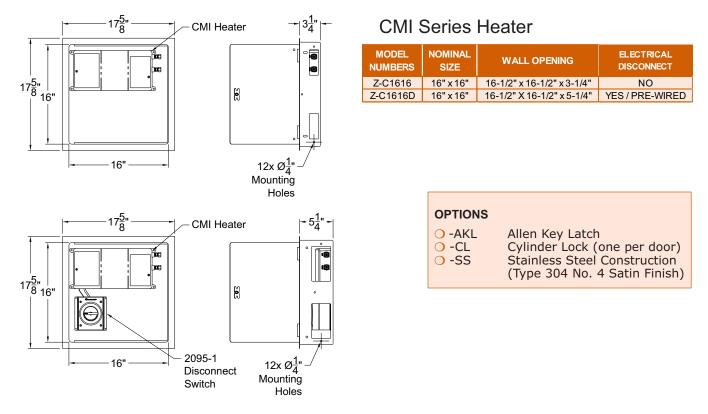

# **CHRONOMITE Invizible® Water Heater Wall Sleeve**

**INSTALLATION AND OPERATION INSTRUCTIONS** 

(Before installation, compare electrical requirements needed for the model of heater selected)

Acom Engineering Company<sup>™</sup> assumes no responsibility for use of void or superseded data. © Copyright Acom Engineering, City of Industry, CA Member of Moris Group International. Please visit <u>www.chronomite.com</u> for most current specifications. 3100-013-001 09/2020