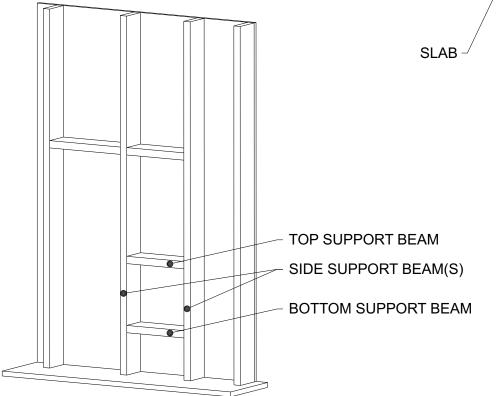

## <u>STEP 1:</u>

- CUTOUT THE WALL APPROXIMATELY TO FIT THE SIZE OF THE BOX AND IT MUST LOCATE BELOW THE POINT OF DISCHARGE OF THE FAUCET.
- INSTALL TOP AND BOTTOM SUPPORT BEAM AS NEEDED.
- SECURE SLEEVE TO SUPPORT BEAM(S). IT IS RECOMMENDED TO HAVE 2 SUPPORT BEAMS MINIMUM.