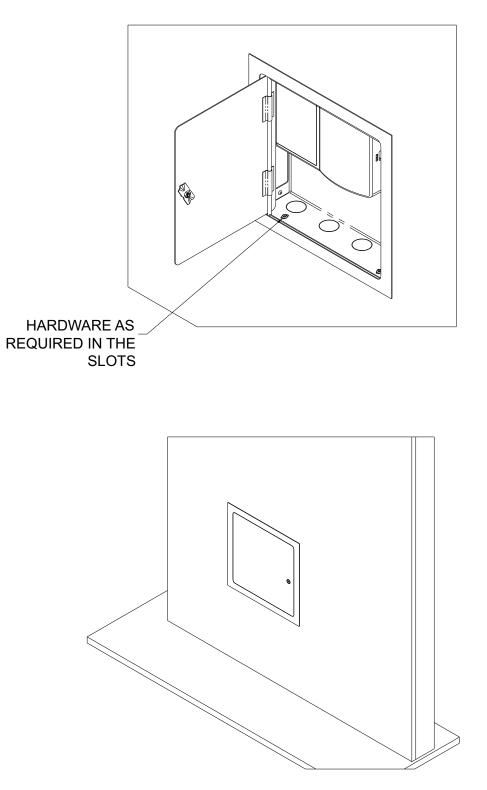

#### <u>STEP 5:</u>

PERFORM ELECTRICAL AND PLUMBING TEST PER HEATER INSTALLATION MANUAL SPECIFIC TO YOUR MODEL.

Chronomite Laboratories is a Member of Morris Group International™

STEP 6:

INSTALL THE DOOR USING PROPER HARDWARE TO SECURE IT IN PLACE.