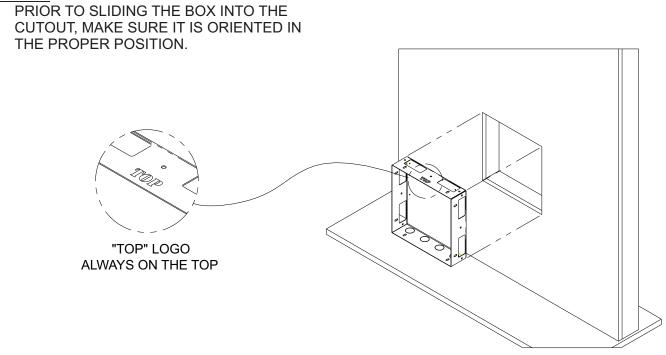

for use of void or superseded data. © Copyright Acom Engineering, City of Industry, CA Member of Moris Group International. Please visit <u>www.chronomite.com</u> for most current specifications. 3100-013-001 09/2020



Chronomite Laboratories is a Member of Morris Group International™







Chronomite Laboratories is a Member of Morris Group International™





Chronomite Laboratories is a Member of Morris Group International™

## <u>STEP 1:</u>

- CUTOUT THE WALL APPROXIMATELY TO FIT THE SIZE OF THE BOX AND IT MUST LOCATE BELOW THE POINT OF DISCHARGE OF THE FAUCET.
- INSTALL TOP AND BOTTOM SUPPORT BEAM AS NEEDED.
- SECURE SLEEVE TO SUPPORT BEAM(S). IT IS RECOMMENDED TO HAVE 2 SUPPORT BEAMS MINIMUM.







Chronomite Laboratories is a Member of Morris Group International™

#### STEP 2:



#### **STEP 3:**

USE PROPER HARDWARE AS REQUIRED TO SECURE THE BOX IN PLACE.





Chronomite Laboratories is a Member of Morris Group International™



#### <u>STEP 5:</u>

PERFORM ELECTRICAL AND PLUMBING TEST PER HEATER INSTALLATION MANUAL SPECIFIC TO YOUR MODEL.





Chronomite Laboratories is a Member of Morris Group International™

STEP 6:

INSTALL THE DOOR USING PROPER HARDWARE TO SECURE IT IN PLACE.





Chronomite Laboratories is a Member of Morris Group International™



MAIL ADDRESS P.O. BOX 3527 CITY OF INDUSTRY, CA 91744 U.S.A.

PHYSICAL ADDRESS 17451 HURLEY STREET CITY OF INDUSTRY, CA 91744 U.S.A.

TOLL FREE 800-447-4962 • LOCAL 626-937-4270 FAX 626-937-4279 • WEB www.chronomite.com

# WARRANTY INFORMATION

Your Invizible Water Heater Wall Sleeve has been engineered and buil