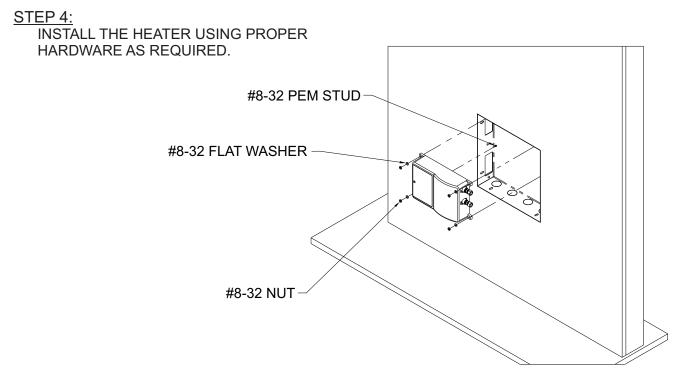

#### <u>STEP 5:</u>

PERFORM ELECTRICAL AND PLUMBING TEST PER HEATER INSTALLATION MANUAL SPECIFIC TO YOUR MODEL.

Chronomite Laboratories is a Member of Morris Group International™

STEP 6:

INSTALL THE DOOR USING PROPER HARDWARE TO SECURE IT IN PLACE.