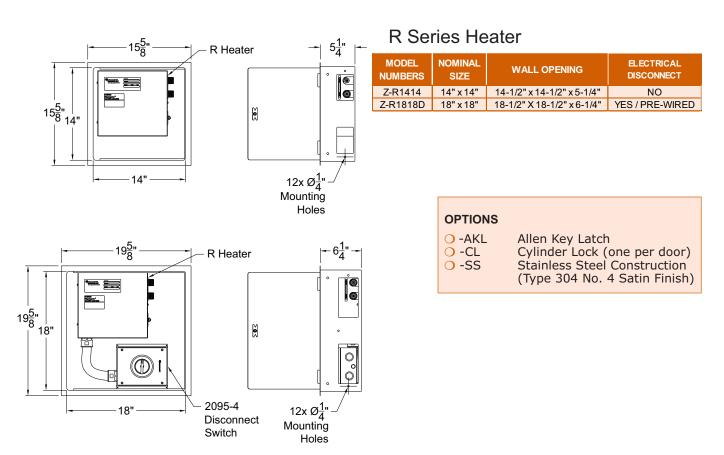

# **CHRONOMITE Invizible® Water Heater Wall Sleeve**

**INSTALLATION AND OPERATION INSTRUCTIONS** 

(Before installation, compare electrical requirements needed for the model of heater selected)

Acom Engineering Company<sup>™</sup> assumes no responsibility for use of void or superseded data. © Copyright Acom Engineering, City of Industry, CA Member of Moris Group International. Please visit <u>www.chronomite.com</u> for most current specifications. 3100-013-001 09/2020