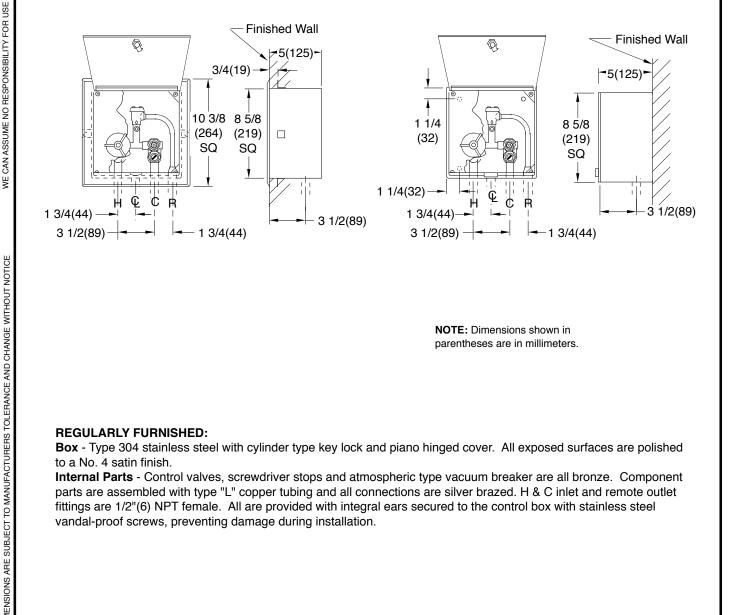

## WATER SUPPLY CONTROL BOXES FOR FLUSHING RIM & CAN WASHING DRAINS

FUNCTION: With potable water supply protected by the integral atmospheric vacuum breaker used to supply hot, cold or tempered water to can washing drains, flushing rim drains or other devices requiring a water supply. All operating parts are protected from vandalism by means of the hinged door which is provided with a cylinder lock. Both the hot and cold water supplies are provided with integral screw driver stops allowing maintenance of the control valves without shutting down the main water supply. Fig. 3380 is furnished with plaster grounds and is usually flush mounted in plaster walls. Fig. 3385 is surface mounted and is usually used in brick or masonry construction.

NOTE: Dimensions shown in parentheses are in millimeters.

LOCATION

## **REGULARLY FURNISHED:**

Box - Type 304 stainless steel with cylinder type key lock and piano hinged cover. All exposed surfaces are polished to a No. 4 satin finish.

Internal Parts - Control valves, screwdriver stops and atmospheric type vacuum breaker are all bronze. Component parts are assembled with type "L" copper tubing and all connections are silver brazed. H & C inlet and remote outlet fittings are 1/2"(6) NPT female. All are provided with integral ears secured to the control box with stainless steel vandal-proof screws, preventing damage during installation.